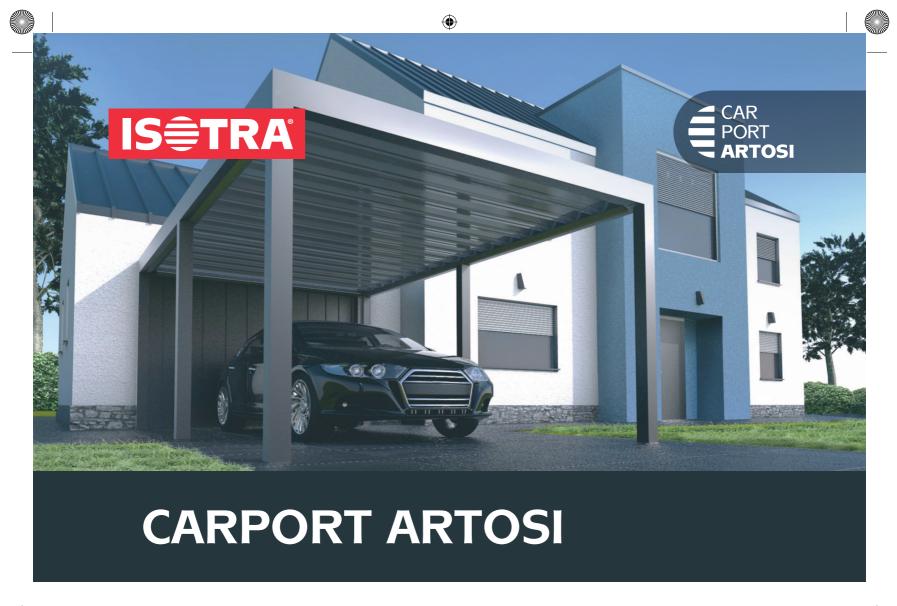

The aluminium CARPORT ARTOSI is a timeless carport with an innovative design, developed with emphasis on precision, quality of workmanship and the possibility of individual modifications, which will ensure the protection of your car against the adverse effects of the weather.

The aluminium construction, which is identical to the construction of the ARTOSI bioclimatic pergola, is supplemented with a supporting trapezoidal sheet (standard) or polycarbonate (transparent, opal, bronz). CARPORT ARTOSI has integrated water drainage inside its structure without any need for further modifications, with the optional LED lighting located around the entire perimeter, controlled by a motion sensor or using IO technology. The carport is manufactured with high

precision and assembly is therefore easy and fast. You can choose a free-standing or wall-mounted design. We offer CARPORT ARTOSI in twelve basic colours of the construction and in two colours of the trapezoidal sheet – RAL 7016S, RAL 9006S. The maximum load capacity is 150 kg/m², we guarantee wind resistance up to 120 km/h and water drainage of 50 l/m²h. The standard warranty is 5 years for construction, 2 years for LED lighting.