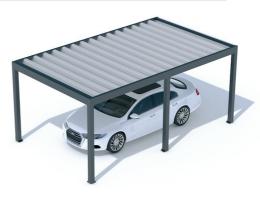

The aluminium CARPORT ARTOSI is a timeless carport with an innovative design, developed with emphasis on precision, quality of workmanship and the possibility of individual modifications, which will ensure the protection of your car against the adverse effects of the weather.

The aluminium construction, which is identical to the construction of the ARTOSI bioclimatic pergola, is supplemented with a supporting trapezoidal sheet (standard) or polycarbonate (transparent, opal, bronz). CARPORT ARTOSI has integrated water drainage inside its structure without any need for further modifications, with the optional LED lighting located around the entire perimeter, controlled by a motion sensor or using IO technology. The carport is manufactured with high

precision and assembly is therefore easy and fast. You can choose a free-standing or wall-mounted design. We offer CARPORT ARTOSI in twelve basic colours of the construction and in two colours of the trapezoidal sheet – RAL 7016S, RAL 9006S. The maximum load capacity is 150 kg/m², we guarantee wind resistance up to 120 km/h and water drainage of 50 l/m²h. The standard warranty is 5 years for construction, 2 years for LED lighting.

## **CARPORT ARTOSI**

ARTOSI CARPORT TRAPEZE