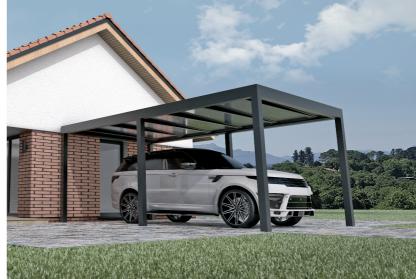

The aluminium CARPORT ARTOSI is a timeless carport with an innovative design, developed with emphasis on precision, quality of workmanship and the possibility of individual modifications, which will ensure the protection of your car against the adverse effects of the weather.

The aluminium construction, which is identical to the construction of the ARTOSI bioclimatic pergola, is supplemented with a supporting trapezoidal sheet (standard) or polycarbonate (transparent, opal, bronz). CARPORT ARTOSI has integrated water drainage inside its structure without any need for further modifications, with the optional LED lighting located around the entire perimeter, controlled by a motion sensor or using IO technology. The carport is manufactured with high

precision and assembly is therefore easy and fast. You can choose a free-standing or wall-mounted design. We offer CARPORT ARTOSI in twelve basic colours of the construction and in two colours of the trapezoidal sheet – RAL 7016S, RAL 9006S. The maximum load capacity is 150 kg/m², we guarantee wind resistance up to 120 km/h and water drainage of 50 l/m²h. The standard warranty is 5 years for construction, 2 years for LED lighting.