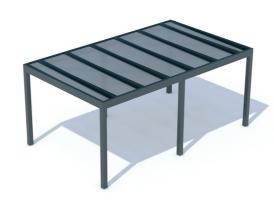

The aluminium CARPORT ARTOSI is a timeless carport with an innovative design, developed with emphasis on precision, quality of workmanship and the possibility of individual modifications, which will ensure the protection of your car against the adverse effects of the weather.

The aluminium construction, which is identical to the construction of the ARTOSI bioclimatic pergola, is supplemented with a supporting trapezoidal sheet (standard) or polycarbonate (transparent, opal, bronz). CARPORT ARTOSI has integrated water drainage inside its structure without any need for further modifications, with the optional LED lighting located around the entire perimeter, controlled by a motion sensor or using IO technology. The carport is manufactured with high

precision and assembly is therefore easy and fast. You can choose a free-standing or wall-mounted design. We offer CARPORT ARTOSI in twelve basic colours of the construction and in two colours of the trapezoidal sheet – RAL 7016S, RAL 9006S. The maximum load capacity is 150 kg/m², we guarantee wind resistance up to 120 km/h and water drainage of 50 l/m²h. The standard warranty is 5 years for construction, 2 years for LED lighting.