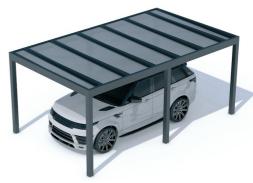

The aluminium construction, which is identical to the construction of the ARTOSI bioclimatic pergola, is supplemented with a supporting trapezoidal sheet (standard) or polycarbonate (transparent, opal, bronz). CARPORT ARTOSI has integrated water drainage inside its structure without any need for further modifications, with the optional LED lighting located around the entire perimeter, controlled by a motion sensor or using IO technology. The carport is manufactured with high

precision and assembly is therefore easy and fast. You can choose a free-standing or wall-mounted design. We offer CARPORT ARTOSI in twelve basic colours of the construction and in two colours of the trapezoidal sheet – RAL 7016S, RAL 9006S. The maximum load capacity is 150 kg/m², we guarantee wind resistance up to 120 km/h and water drainage of 50 l/m²h. The standard warranty is 5 years for construction, 2 years for LED lighting.