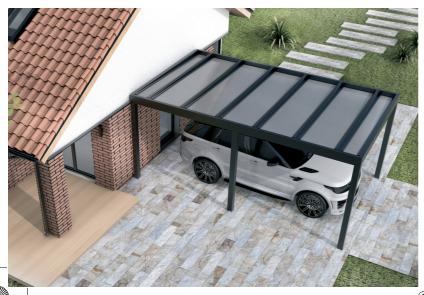

The aluminium CARPORT ARTOSI is a timeless carport with an innovative design, developed with emphasis on precision, quality of workmanship and the possibility of individual modifications, which will ensure the protection of your car against the adverse effects of the weather.

The aluminium construction, which is identical to the construction of the ARTOSI bioclimatic pergola, is supplemented with a supporting trapezoidal sheet (standard) or polycarbonate (transparent, opal, bronz). CARPORT ARTOSI has integrated water drainage inside its structure without any need for further modifications, with the optional LED lighting located around the entire perimeter, controlled by a motion sensor or using IO technology. The carport is manufactured with high

precision and assembly is therefore easy and fast. You can choose a free-standing or wall-mounted design. We offer CARPORT ARTOSI in twelve basic colours of the construction and in two colours of the trapezoidal sheet – RAL 7016S, RAL 9006S. The maximum load capacity is 150 kg/m², we guarantee wind resistance up to 120 km/h and water drainage of 50 l/m²h. The standard warranty is 5 years for construction, 2 years for LED lighting.